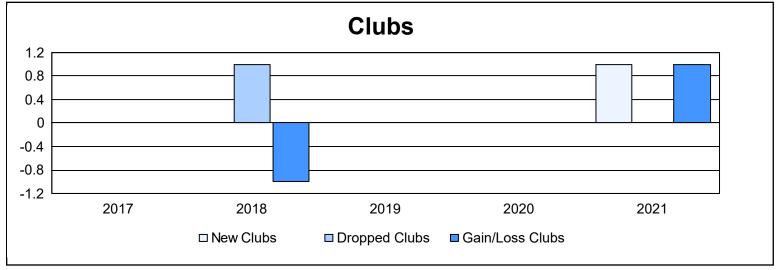

District 27 E1 As of June 2021 Cumulative

| Year      | New<br>Clubs | Dropped<br>Clubs | Gain/<br>Loss<br>Clubs | New<br>Members | Charter<br>Members | Reinstate<br>Members | Transfer<br>Members | Total<br>Member<br>Added | Total<br>Members<br>Dropped | Gain/<br>Loss<br>Members |
|-----------|--------------|------------------|------------------------|----------------|--------------------|----------------------|---------------------|--------------------------|-----------------------------|--------------------------|
| 2016-2017 | 0            | 0                | 0                      | 163            | 0                  | 5                    | 4                   | 172                      | 149                         | 23                       |
| 2017-2018 | 0            | 1                | -1                     | 133            | 0                  | 5                    | 8                   | 146                      | 211                         | -65                      |
| 2018-2019 | 0            | 0                | 0                      | 134            | 0                  | 8                    | 2                   | 144                      | 134                         | 10                       |
| 2019-2020 | 0            | 0                | 0                      | 59             | 0                  | 4                    | 5                   | 68                       | 141                         | -73                      |
| 2020-2021 | 1            | 0                | 1                      | 69             | 10                 | 11                   | 4                   | 94                       | 202                         | -108                     |
| Average   | 0            | 0                | 0                      | 112            | 2                  | 7                    | 5                   | 125                      | 167                         | -43                      |