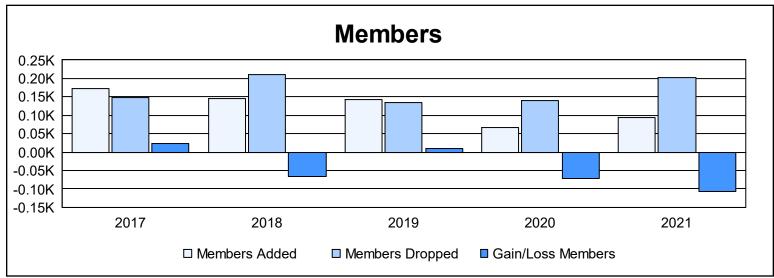

District 27 E1 As of June 2021 Cumulative

| Year      | New<br>Clubs | Dropped<br>Clubs | Gain/<br>Loss<br>Clubs | New<br>Members | Charter<br>Members | Reinstate<br>Members | Transfer<br>Members | Total<br>Member<br>Added | Total<br>Members<br>Dropped | Gain/<br>Loss<br>Members |
|-----------|--------------|------------------|------------------------|----------------|--------------------|----------------------|---------------------|--------------------------|-----------------------------|--------------------------|
| 2016-2017 | 0            | 0                | 0                      | 163            | 0                  | 5                    | 4                   | 172                      | 149                         | 23                       |
| 2017-2018 | 0            | 1                | -1                     | 133            | 0                  | 5                    | 8                   | 146                      | 211                         | -65                      |
| 2018-2019 | 0            | 0                | 0                      | 134            | 0                  | 8                    | 2                   | 144                      | 134                         | 10                       |
| 2019-2020 | 0            | 0                | 0                      | 59             | 0                  | 4                    | 5                   | 68                       | 141                         | -73                      |
| 2020-2021 | 1            | 0                | 1                      | 69             | 10                 | 11                   | 4                   | 94                       | 202                         | -108                     |
| Average   | 0            | 0                | 0                      | 112            | 2                  | 7                    | 5                   | 125                      | 167                         | -43                      |